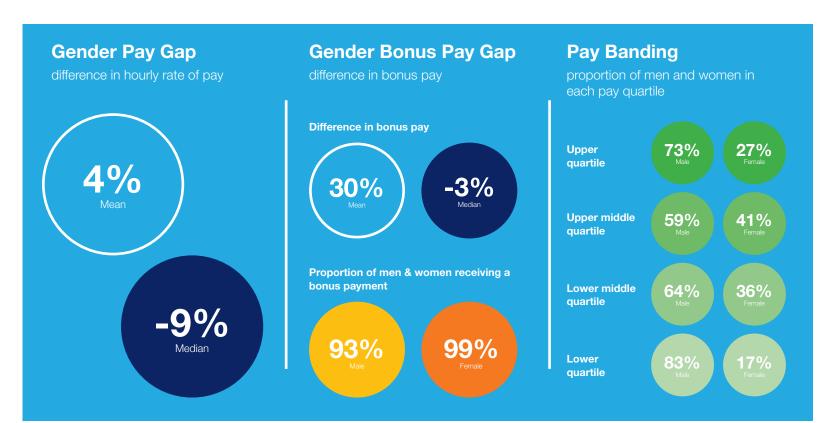

## Remarks

The company's overall workforce profile has a higher number of male than female members, which is typical within the industry. The company has been and remains committed to ensuring that all employees are treated equally at work, with access to the same opportunities for career development, reward and recognition regardless of gender.